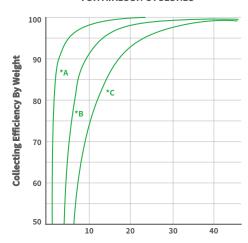

## PREDICTED COLLECTING EFFICIENCY FOR AIRECON CYCLONES

## **Particle Size In Microns**

(Solid spheres, specific gravity = 1)

- A Model T 2/1 @ rated flow
- B Model T 3/1 @ rated flow C Model T 4/1 @ rated flow