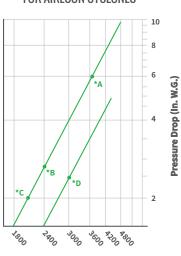

## PREDICTED PRESSURE DROP FOR AIRECON CYCLONES

## Inlet Velocity (FPM)

- A Nominal rating for T 2/1
- B Nominal rating for T 3/1
- C Nominal rating for T 4/1 D Nominal rating for HCS

MODEL T 2/1

MODEL T 3/1

MODEL T 4/1

MODEL HCS